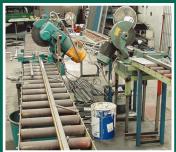

### Our Security Doors, Window Grilles and **Gates Feature**

- Our products are made from high quality BHP steel
- We use a 31.8 x 31.8mm thick steel door and frame
- · Solid steel bars are 12 x 12mm both circular and square shaped
- · Locks and handles are satin chrome or polished brass
- · All doors are supported by there own steel frame
- · We use tamper proof fully welded hinges
- · We supply a jimmy proof plate welded to the door from top to bottom
- · All work is fully hot dipped galvanized to prevent corrosion
- · We powder coat (paint) to a colour of your choice