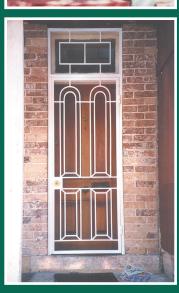

### Our Security Doors, Window Grilles and **Gates Feature**

- Our products are made from high quality BHP steel
- We use a 31.8 x 31.8mm thick steel door and frame
- · Solid steel bars are 12 x 12mm both circular and square shaped
- · Locks and handles are satin chrome or polished brass
- · All doors are supported by there own steel frame
- · We use tamper proof fully welded hinges
- · We supply a jimmy proof plate welded to the door from top to bottom
- · All work is fully hot dipped galvanized to prevent corrosion
- · We powder coat (paint) to a colour of your choice