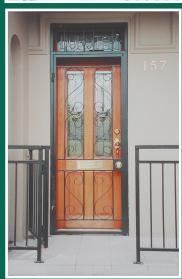

... is the Ultimate Protection for your Home or Business

### Our Security Doors, Window Grilles and **Gates Feature**

- Our products are made from high quality BHP steel
- We use a 31.8 x 31.8mm thick steel door and frame
- · Solid steel bars are 12 x 12mm both circular and square shaped
- · Locks and handles are satin chrome or polished brass
- · All doors are supported by there own steel frame
- · We use tamper proof fully welded hinges
- · We supply a jimmy proof plate welded to the door from top to bottom
- · All work is fully hot dipped galvanized to prevent corrosion
- · We powder coat (paint) to a colour of your choice