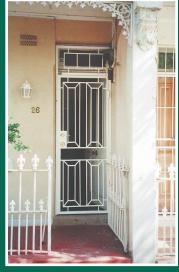

... is the Ultimate Protection for your Home or Business

### Our Security Doors, Window Grilles and **Gates Feature**

- Our products are made from high quality BHP steel
- We use a 31.8 x 31.8mm thick steel door and frame
- · Solid steel bars are 12 x 12mm both circular and square shaped
- · Locks and handles are satin chrome or polished brass
- · All doors are supported by there own steel frame
- · We use tamper proof fully welded hinges
- · We supply a jimmy proof plate welded to the door from top to bottom
- · All work is fully hot dipped galvanized to prevent corrosion
- · We powder coat (paint) to a colour of your choice