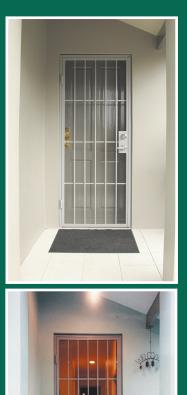

### Our Security Doors, Window Grilles and **Gates Feature**

- Our products are made from high quality BHP steel
- We use a 31.8 x 31.8mm thick steel door and frame
- · Solid steel bars are 12 x 12mm both circular and square shaped
- · Locks and handles are satin chrome or polished brass
- · All doors are supported by there own steel frame
- · We use tamper proof fully welded hinges
- · We supply a jimmy proof plate welded to the door from top to bottom
- · All work is fully hot dipped galvanized to prevent corrosion
- · We powder coat (paint) to a colour of your choice