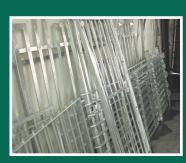

### Our Security Doors, Window Grilles and **Gates Feature**

- Our products are made from high quality BHP steel
- We use a 31.8 x 31.8mm thick steel door and frame
- · Solid steel bars are 12 x 12mm both circular and square shaped
- · Locks and handles are satin chrome or polished brass
- · All doors are supported by there own steel frame
- · We use tamper proof fully welded hinges
- · We supply a jimmy proof plate welded to the door from top to bottom
- · All work is fully hot dipped galvanized to prevent corrosion
- · We powder coat (paint) to a colour of your choice