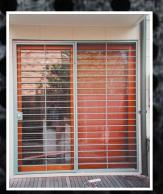

### Our Security Doors, Window Grilles and **Gates Feature**

- Our products are made from high quality BHP steel
- We use a 31.8 x 31.8mm thick steel door and frame
- · Solid steel bars are 12 x 12mm both circular and square shaped
- · Locks and handles are satin chrome or polished brass
- · All doors are supported by there own steel frame
- · We use tamper proof fully welded hinges
- · We supply a jimmy proof plate welded to the door from top to bottom
- · All work is fully hot dipped galvanized to prevent corrosion
- · We powder coat (paint) to a colour of your choice