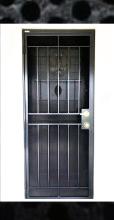

### Our Security Doors, Window Grilles and **Gates Feature**

- Our products are made from high quality BHP steel
- We use a 31.8 x 31.8mm thick steel door and frame
- · Solid steel bars are 12 x 12mm both circular and square shaped
- · Locks and handles are satin chrome or polished brass
- · All doors are supported by there own steel frame
- · We use tamper proof fully welded hinges
- · We supply a jimmy proof plate welded to the door from top to bottom
- · All work is fully hot dipped galvanized to prevent corrosion
- · We powder coat (paint) to a colour of your choice