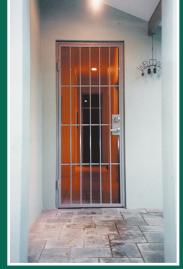

### Our Security Doors, Window Grilles and **Gates Feature**

- Our products are made from high quality BHP steel
- We use a 31.8 x 31.8mm thick steel door and frame
- · Solid steel bars are 12 x 12mm both circular and square shaped
- · Locks and handles are satin chrome or polished brass
- · All doors are supported by there own steel frame
- · We use tamper proof fully welded hinges
- · We supply a jimmy proof plate welded to the door from top to bottom
- · All work is fully hot dipped galvanized to prevent corrosion
- · We powder coat (paint) to a colour of your choice