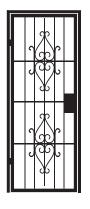

# Handles and Locks

Handles are available in Satin Chrome and Polished Brass.

A fully welded double lock box and double cylinder dead bolt lock ensure the maximum protec tion for your residence or business.

### Our Security Doors, Window Grilles and **Gates Feature**

- Our products are made from high quality BHP steel
- We use a 31.8 x 31.8mm thick steel door and frame
- · Solid steel bars are 12 x 12mm both circular and square shaped
- · Locks and handles are satin chrome or polished brass
- · All doors are supported by there own steel frame
- · We use tamper proof fully welded hinges
- · We supply a jimmy proof plate welded to the door from top to bottom
- · All work is fully hot dipped galvanized to prevent corrosion
- · We powder coat (paint) to a colour of your choice